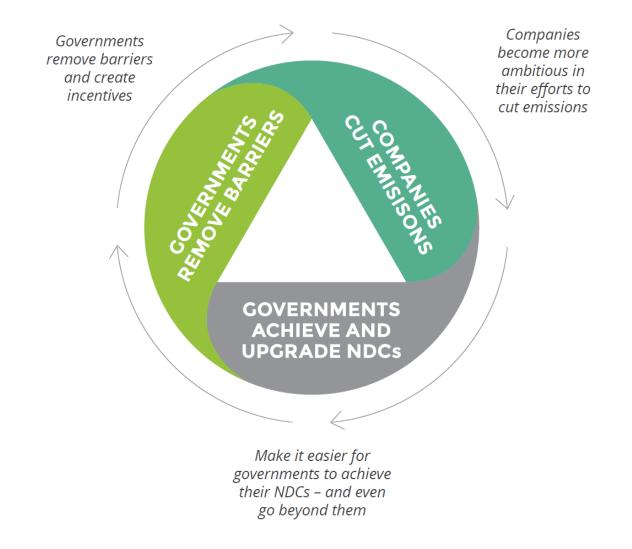

#### **Government Policies**

#### "Businesses could cut emissions by around 10 billion tonnes – but only with the right government policies in place."

- CDP, We Mean Business (2016)