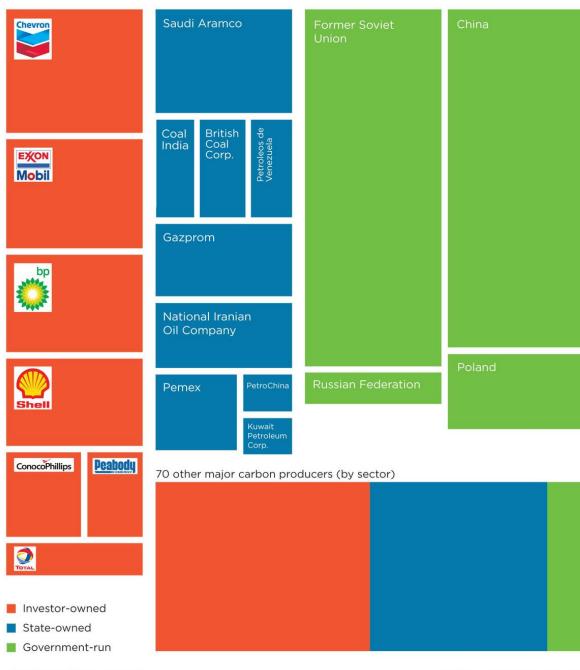

### Major Industrial Carbon Producers

"Around 63% of industrial carbon dioxide and methane released into atmosphere from 1854-2010 can be traced to fossil fuel and cement production by just 90 identities."

- Heede (2014)